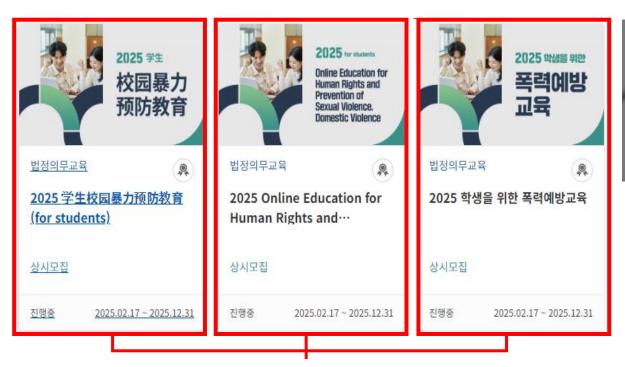

3) Scroll down and click [View]

When <Online Education for Human Rights and Prevention of Sexual Violence, Domestic Violence>
Is not visible in Dashboard

4) Click on <2025 Online Education for human Rights and Prevention of Sexual Violence, Domestic Violence>

5) Click [Enroll]

Choose your preferred language(choose one among KR/EN/CN)