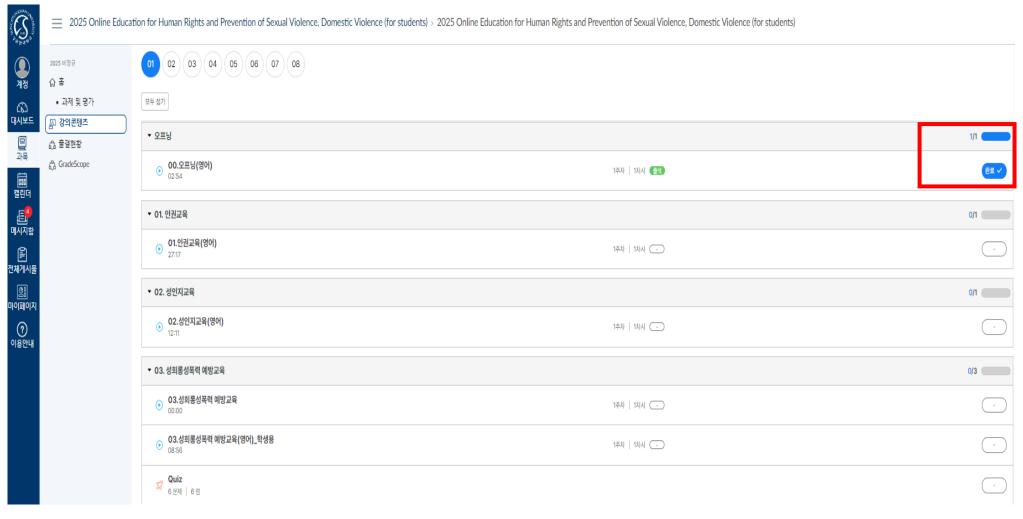

#### How to complete through i-Campus

4) After clicking [lecture contents], watch from [오프닝, opening] till the end in order for this course to be completed

#### 5) Completed button will appear on the right when the video is watched properly

ex) If you finish the video lecture, then the next button will be turned to blue (completed)

Kingo ID LOGIN >

Global Content Library