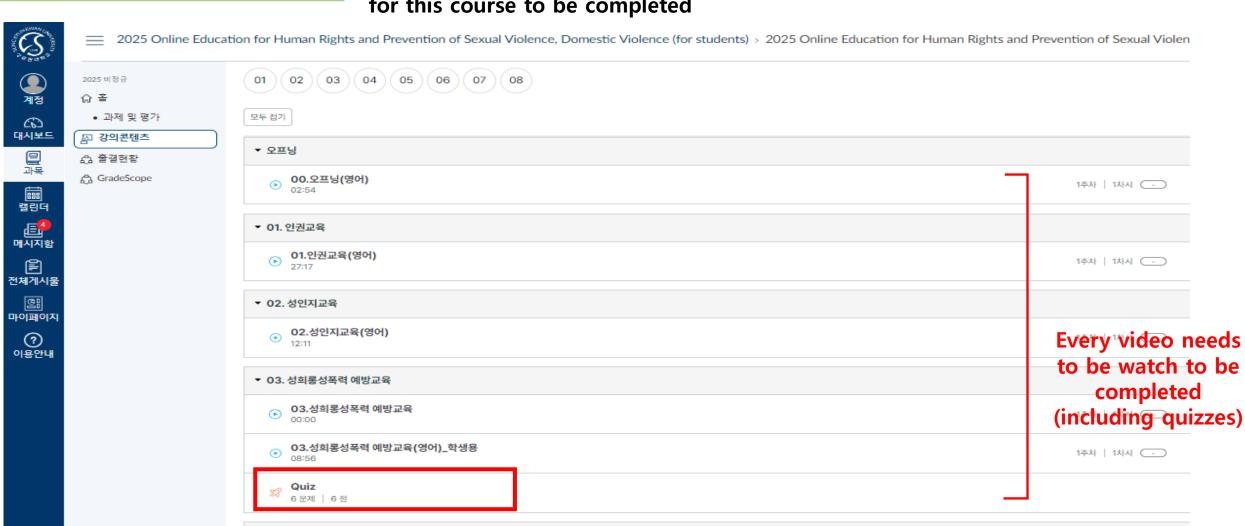

#### How to complete through i-Campus

4) After clicking [lecture contents], watch from [오프닝, opening] till the end in order for this course to be completed