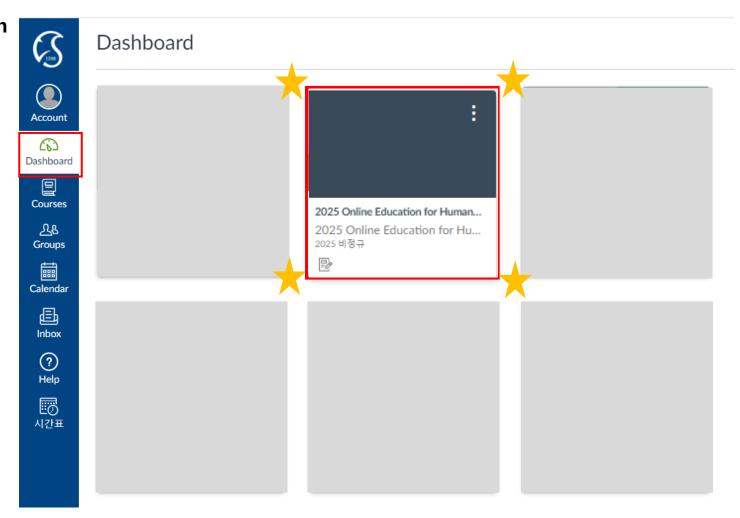

#### 2) Click [Go to My Courses]

How to complete through i-Campus

3) Select the specific course on the [Dashboard]