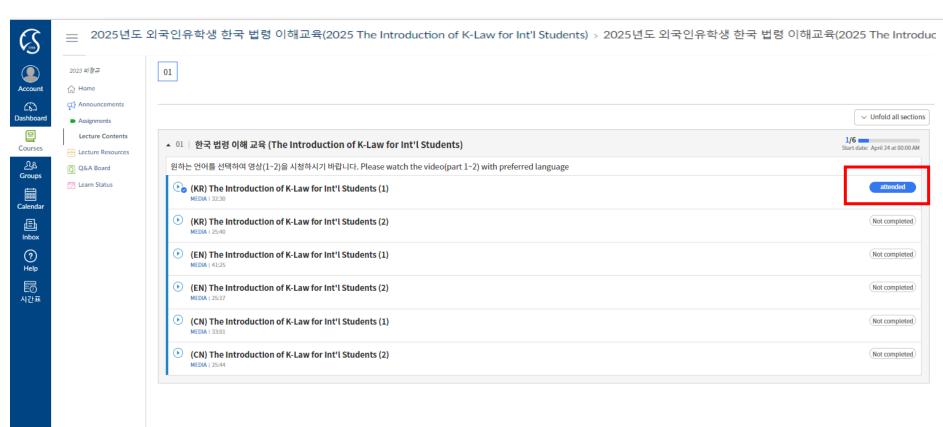

#### How to complete through i-Campus

- 4) After clicking on [Lecture Contents], watch the video contents in preferred language ① All of the Korean lecture 1,2,3 needs to be viewed
- Or, ② All of the English lecture 1,2,3 needs to be viewed
- Or, ③ All of the Chinese lecture 1,2,3 needs to be viewed

## How to complete through i-Campus

5) When the video is properly viewed, attended sign will pop up on the right side

ex) If you finish the video lecture, then the next button will be turned to blue (completed)