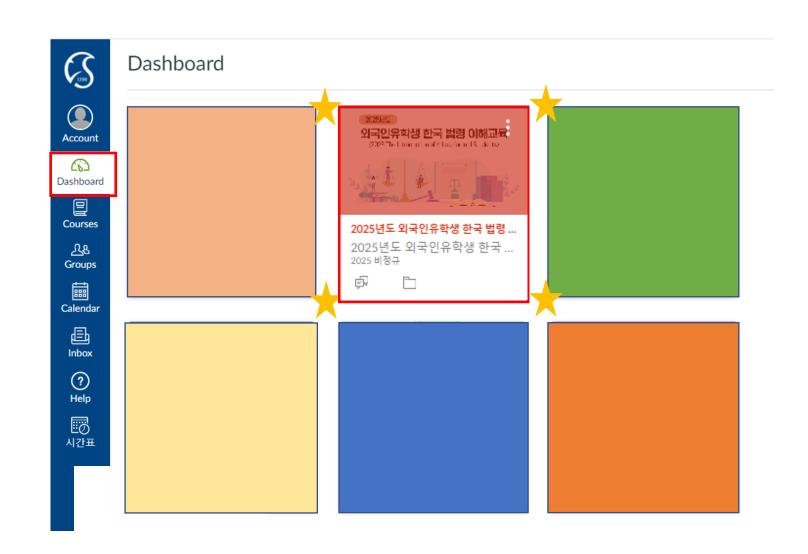

## How to complete through i-Campus

3) Select the specific course on the "Dashboard"