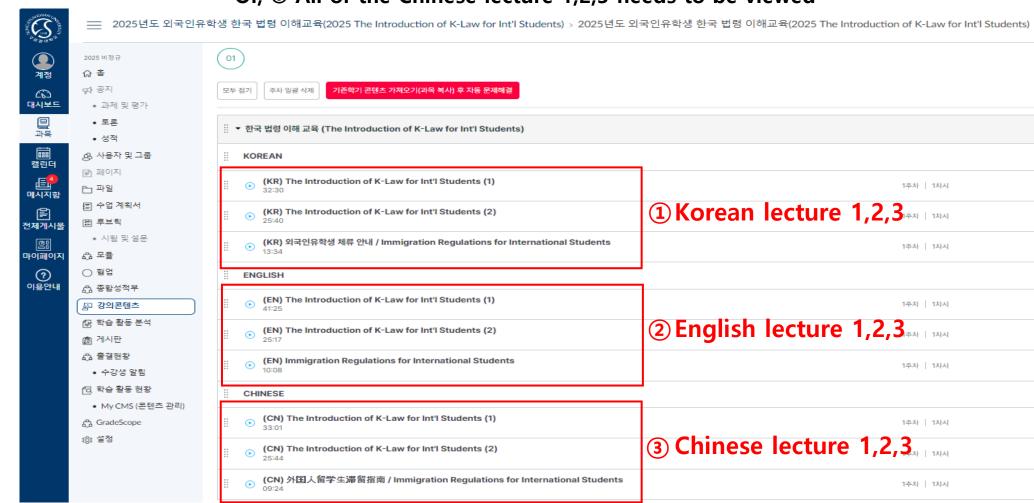

#### How to complete through i-Campus

- 4) After clicking on [Lecture Contents], watch the video contents in preferred language ① All of the Korean lecture 1,2,3 needs to be viewed
- Or, ② All of the English lecture 1,2,3 needs to be viewed
- Or, ③ All of the Chinese lecture 1,2,3 needs to be viewed