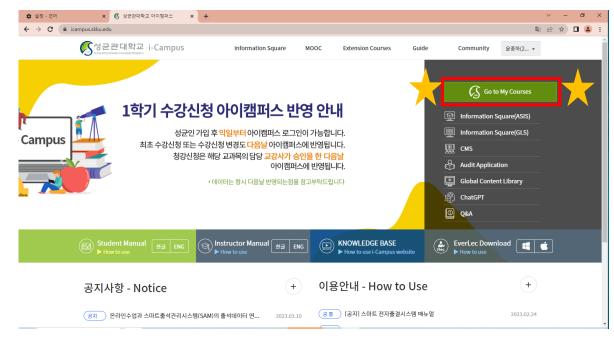

| Please refer to the attachment                                                                                       |

## Guide for International Students to Complete <The Introduction of K-Law for Int'l Students>

## How to complete through i-Campus

1) Connect to i-Campus (<a href="http://icampus.skku.edu/">http://icampus.skku.edu/</a>) & Log-in



#### 2) Click [Go to My Courses]



#### **Guide for International Students to Complete**

<The Introduction of K-Law for Int'l Students>

## How to complete through i-Campus

3) Select the specific course on the "Dashboard"



## Guide for International Students to Complete <The Introduction of K-Law for Int'l Students>

#### How to complete through i-Campus

- 4) After clicking on [Lecture Contents], watch the video contents in preferred language ① All of the Korean lecture 1,2,3 needs to be viewed
- Or, ② All of the English lecture 1,2,3 needs to be viewed
- Or, ③ All of the Chinese lecture 1,2,3 needs to be viewed



### Guide for International Students to Complete <The Introduction of K-Law for Int'l Students>

## How to complete through i-Campus

5) When the video is properly viewed, attended sign will pop up on the