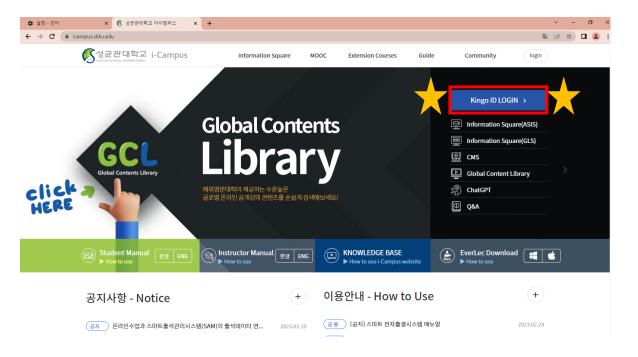

## How to complete through i-Campus

1) Connect to i-Campus (<a href="http://icampus.skku.edu/">http://icampus.skku.edu/</a>) & Log-in