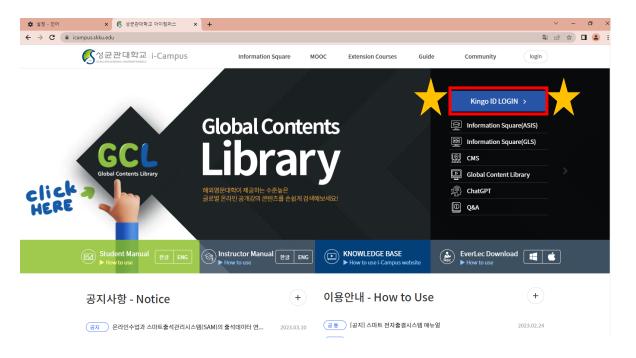

|

How to complete through i-Campus

#### 1) Connect to i-Campus (http://icampus.skku.edu/) & Log-in



#### 2) Click [Go to My Courses]



How to complete through i-Campus

3) Select the specific course on the "Dashboard"



#### How to complete through i-Campus

4) After clicking on [Lecture Contents], watch the video contents in preferred language

All of the Korean lecture 1,2,3 needs to be viewed

Or, ② All of the English lecture 1,2,3 needs to be viewed
Or, ③ All of the Chinese lecture 1,2,3 needs to be viewed



#### How to complete through i-Campus

5) When the video is properly viewed, attended sign will pop up on the right side

| 2023 비정규<br>count 값 Home | 01                                                                                         |                                         |                                       |
|--------------------------|-----------------------