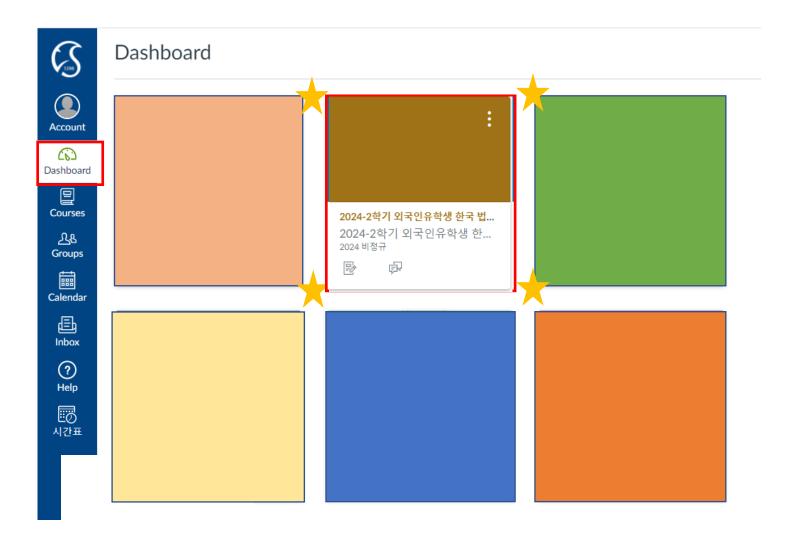

#### 2) Click [Go to My Courses]

How to complete through i-Campus

3) Select the specific course on the "Dashboard"