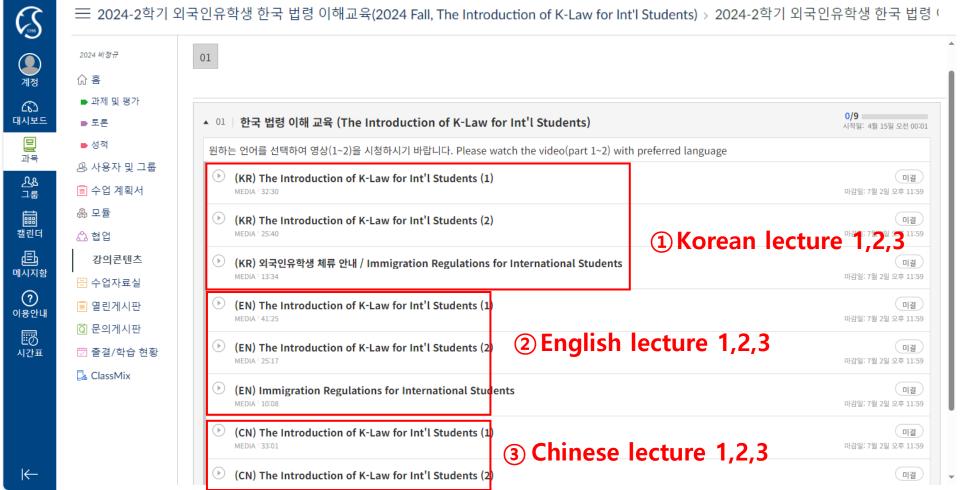

#### How to complete through i-Campus

4) After clicking on [Lecture Contents], watch the video contents in preferred language

All of the Korean lecture 1,2,3 needs to be viewed

Or, ② All of the English lecture 1,2,3 needs to be viewed
Or, ③ All of the Chinese lecture 1,2,3 needs to be viewed