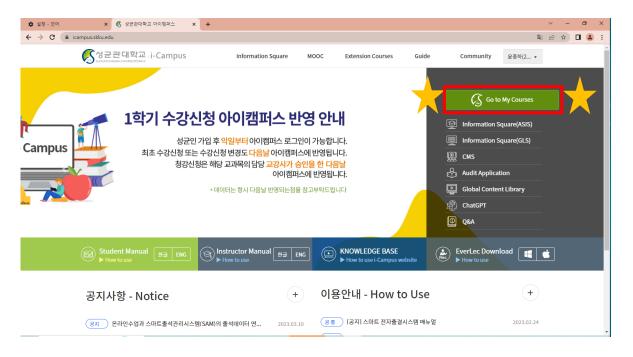

#### 2) Click [Go to My Courses]

How to complete through i-Campus

3) Select the specific course on the "Dashboard"