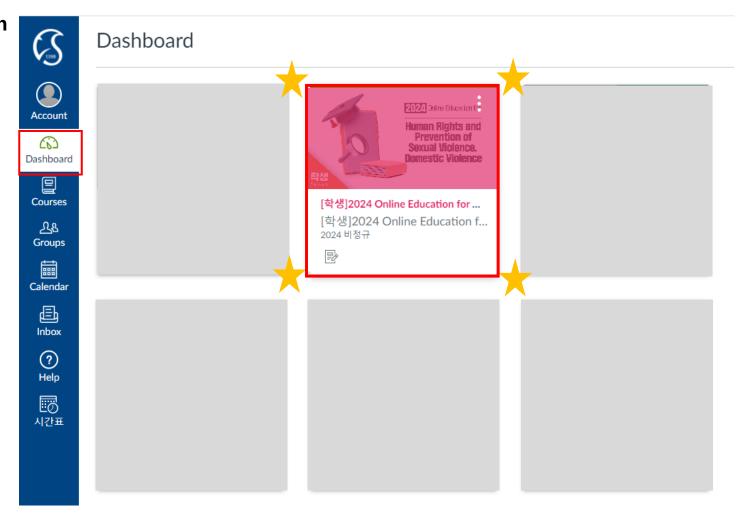

#### 2) Click [Go to My Courses]

How to complete through i-Campus

3) Select the specific course on the [Dashboard]

#### **Guide for International Students to Complete**

<Online Education for Human Rights and Prevention of Sexual Violence, Domestic Violence>

How to complete through i-Campus

4) After clicking [lecture contents], watch from [오프닝, opening] till the [6<sup>th</sup> week] in order for this course to be completed