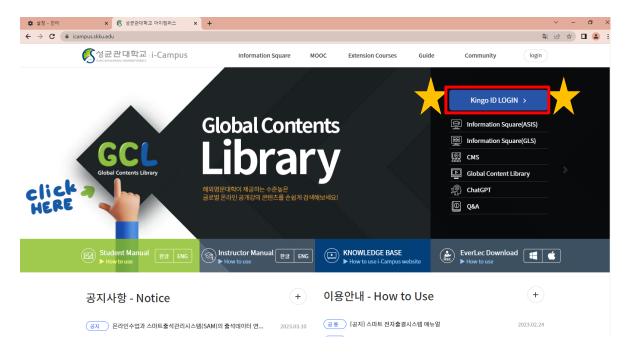

How to complete through i-Campus

1) Connect to i-Campus (<a href="http://icampus.skku.edu/">http://icampus.skku.edu/</a>) & Log-in