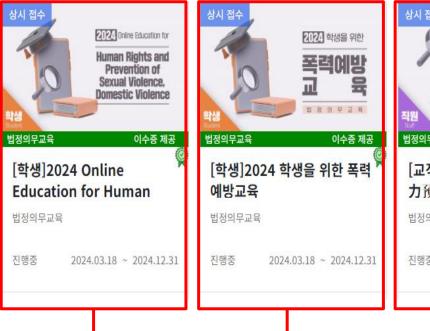

4) Click on <2024 Online Education for human Rights and Prevention of Sexual Violence, Domestic Violence>

5) Click [Enroll]

Choose your preferred language(choose one among KR/EN/CN)

When <Online Education for Human Rights and Prevention of Sexual Violence, Domestic Violence>
Is not visible in Dashboard