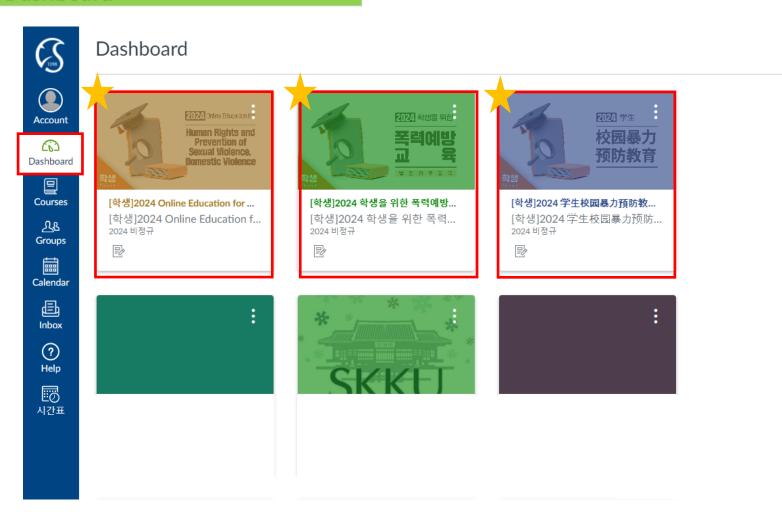

#### 2) Click [Go to My Courses]

How to complete through i-Campus

3) Select the specific course on the [Dashboard]