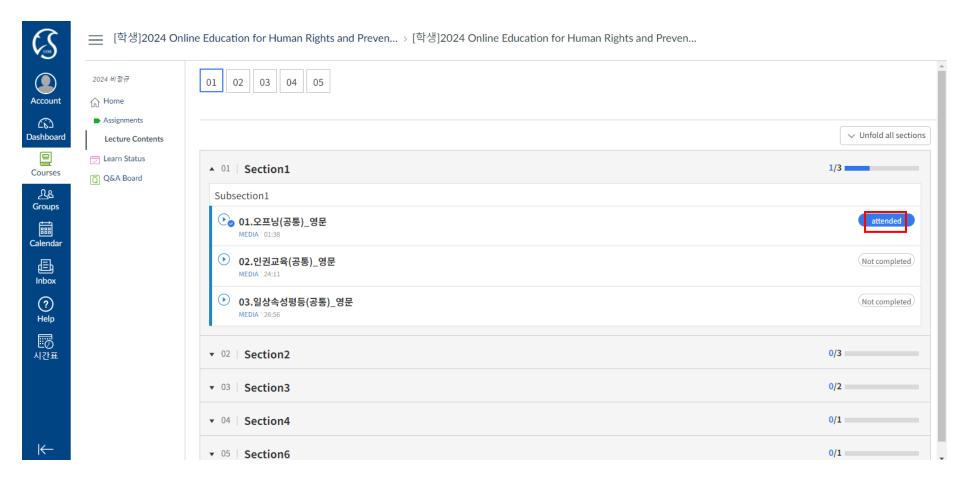

#### **Guide for International Students to Complete**

<Online Education for Human Rights and Prevention of Sexual Violence, Domestic Violence>

How to complete through i-Campus

4) After clicking [lecture contents], watch from [오프닝, opening] till the [6<sup>th</sup> week] in order for this course to be completed

**Every video needs** to be watch to be completed (including quizzes)

#### How to complete through i-Campus

5) Completed button will appear on the right when the video is watched properly

ex) If you finish the video lecture, then the next button will be turned to blue (completed)