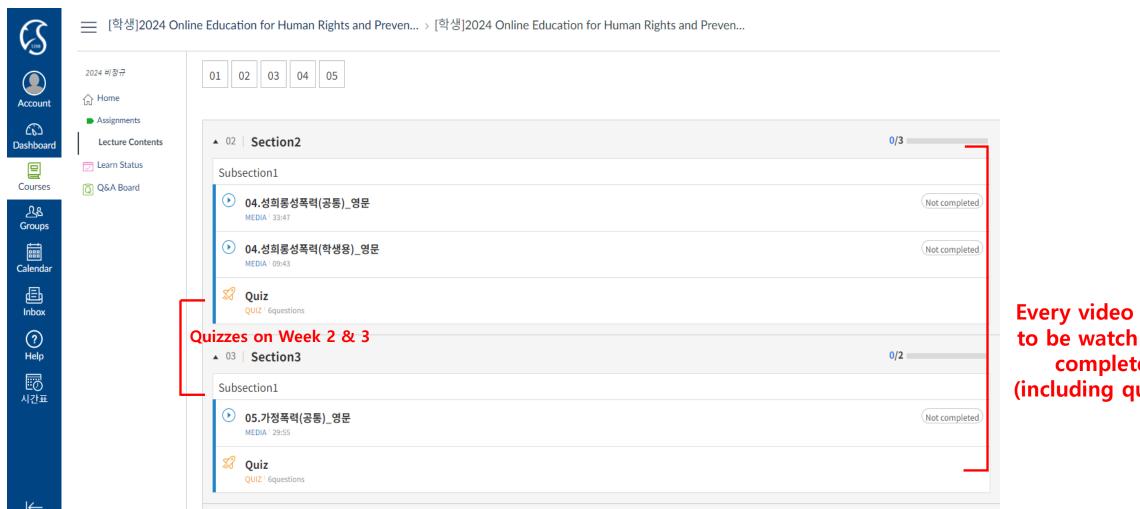

#### **Guide for International Students to Complete**

<Online Education for Human Rights and Prevention of Sexual Violence, Domestic Violence>

How to complete through i-Campus

4) After clicking [lecture contents], watch from [오프닝, opening] till the [6<sup>th</sup> week] in order for this course to be completed

**Every video needs** to be watch to be completed (including quizzes)