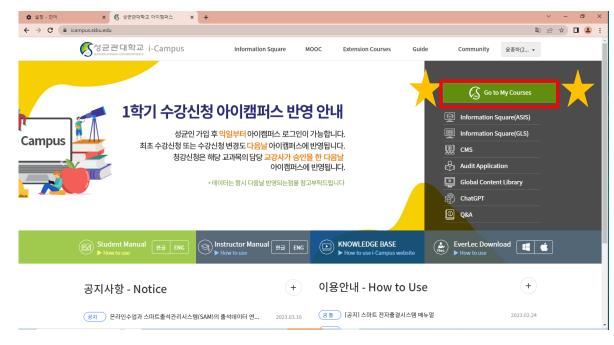

#### 2) Click [Go to My Courses]

How to complete through i-Campus

3) Select the specific course on the [Dashboard]